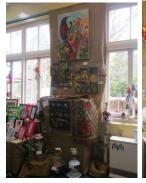

## **Garden Magic Art and Craft Show Exhibition**

What a wonderful weekend we had last weekend. The weather was beautiful and reflected the transformation that our school undertook going from Classrooms to Art Galleries.

The weekend has raised around \$4000!

A huge **THANK YOU** to all of the staff for their very hard work - Mrs Corney, Mrs Ellery, Mrs Simpson, Mrs Phillips, Mrs Savath, Mrs Doran, Ms Wright, Ms Pieper, Mrs Dransfield and Mr Mitchell. Special thanks to Mrs Jannine Smith for all her work organising exhibitors.