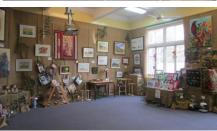

## **Garden Magic Art and Craft Show Exhibition**

What a wonderful weekend we had last weekend. The weather was beautiful and reflected the transformation that our school undertook going from Classrooms to Art Galleries.

Thank you to all of the talented artists and craftsmen and craftswomen who exhibited their work.

Thank you – Mrs Simpson and Mr Taylor for being our school security.

Just in case there is anyone that I have missed -