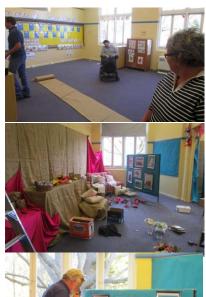

## **Garden Magic Art and Craft Show Exhibition**

What a wonderful weekend we had last weekend. The weather was beautiful and reflected the transformation that our school undertook going from Classrooms to Art Galleries.

The weekend has raised around \$4000!

A huge **THANK YOU** to all of the staff for their very hard work - Mrs Corney, Mrs Ellery, Mrs Simpson, Mrs Phillips, Mrs Savath, Mrs Doran, Ms Wright, Ms Pieper, Mrs Dransfield and Mr Mitchell. Special thanks to Mrs Jannine Smith for all her work organising exhibitors.