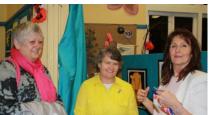

## **Garden Magic Art and Craft Show Exhibition**

What a wonderful weekend we had last weekend. The weather was beautiful and reflected the transformation that our school undertook going from Classrooms to Art Galleries.

Thank You to all of our volunteers - Mrs Sue Smith for making yummy scones for us and Mr & Mrs Dziendzel, Mrs Romanous, Mrs Taylor, Mrs Sue Smith, Mrs Dray, Zac Dray, Mrs Hall, Mrs Murnane for making Devonshire Teas over the weekend. Thank you to Charmaine Brown for helping in the kitchen.