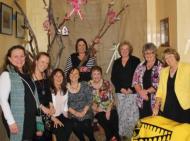

## **Garden Magic Art and Craft Show Exhibition**

What a wonderful weekend we had last weekend. The weather was beautiful and reflected the transformation that our school undertook going from Classrooms to Art Galleries.

The weekend has raised around \$4000!

A huge **THANK YOU** to all of the staff for their very hard work - Mrs Corney, Mrs Ellery, Mrs Simpson, Mrs Phillips, Mrs Savath, Mrs Doran, Ms Wright, Ms Pieper, Mrs Dransfield and Mr Mitchell. Special thanks to Mrs Jannine Smith for all her work organising exhibitors.

Thank you to all of the talented artists and craftsmen and craftswomen who exhibited their work.

Thank you – Mrs Simpson and Mr Taylor for being our school security.

Just in case there is anyone that I have missed -