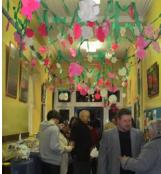

## **Garden Magic Art and Craft Show Exhibition**

What a wonderful weekend we had last weekend. The weather was beautiful and reflected the transformation that our school undertook going from Classrooms to Art Galleries.

The weekend has raised around \$4000!

A huge **THANK YOU** to all of the staff for their very hard work - Mrs Corney, Mrs Ellery, Mrs Simpson, Mrs Phillips, Mrs Savath, Mrs Doran, Ms Wright, Ms Pieper, Mrs Dransfield and Mr Mitchell. Special thanks to Mrs Jannine Smith for all her work organising exhibitors.