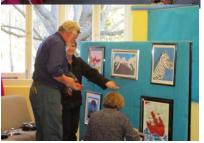

## **Garden Magic Art and Craft Show Exhibition**

What a wonderful weekend we had last weekend. The weather was beautiful and reflected the transformation that our school undertook going from Classrooms to Art Galleries.

The weekend has raised around \$4000!

A huge **THANK YOU** to all of the staff for their very hard work - Mrs Corney, Mrs Ellery, Mrs Simpson, Mrs Phillips, Mrs Savath, Mrs Doran, Ms Wright, Ms Pieper, Mrs Dransfield and Mr Mitchell. Special thanks to Mrs Jannine Smith for all her work organising exhibitors.

Thank you to - Matthew Simpson, Charlie Smith, Dan Smith, Mr Gillmore, Jake Gillmore, Mr Corney, and Mr Rushworth for all your help setting up and then packing up again on Sunday afternoon.

Thank you - parents and carers for your support in buying the children's art and craft and for your attendance over the weekend.