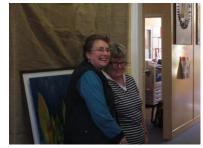

## **Garden Magic Art and Craft Show Exhibition**

What a wonderful weekend we had last weekend. The weather was beautiful and reflected the transformation that our school undertook going from Classrooms to Art Galleries.

The weekend has raised around \$4000!

A huge **THANK YOU** to all of the staff for their very hard work - Mrs Corney, Mrs Ellery, Mrs Simpson, Mrs Phillips, Mrs Savath, Mrs Doran, Ms Wright, Ms Pieper, Mrs Dransfield and Mr Mitchell. Special thanks to Mrs Jannine Smith for all her work organising exhibitors.