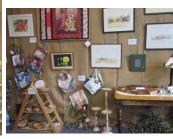

## **Garden Magic Art and Craft Show Exhibition**

What a wonderful weekend we had last weekend. The weather was beautiful and reflected the transformation that our school undertook going from Classrooms to Art Galleries.

The weekend has raised around \$4000!

A huge **THANK YOU** to all of the staff for their very hard work - Mrs Corney, Mrs Ellery, Mrs Simpson, Mrs Phillips, Mrs Savath, Mrs Doran, Ms Wright, Ms Pieper, Mrs Dransfield and Mr Mitchell. Special thanks to Mrs Jannine Smith for all her work organising exhibitors.