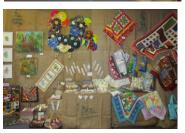

## **Garden Magic Art and Craft Show Exhibition**

What a wonderful weekend we had last weekend. The weather was beautiful and reflected the transformation that our school undertook going from Classrooms to Art Galleries.

Thank you to all of the talented artists and craftsmen and craftswomen who exhibited their work.

Thank you – Mrs Simpson and Mr Taylor for being our school security.

Just in case there is anyone that I have missed -