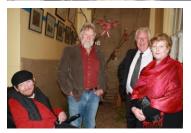

## **Garden Magic Art and Craft Show Exhibition**

What a wonderful weekend we had last weekend. The weather was beautiful and reflected the transformation that our school undertook going from Classrooms to Art Galleries.

Thank you to all of the talented artists and craftsmen and craftswomen who exhibited their work.

Thank you – Mrs Simpson and Mr Taylor for being our school security.

Just in case there is anyone that I have missed -