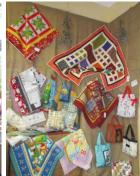

## **Garden Magic Art and Craft Show Exhibition**

What a wonderful weekend we had last weekend. The weather was beautiful and reflected the transformation that our school undertook going from Classrooms to Art Galleries.

The weekend has raised around \$4000!

A huge **THANK YOU** to all of the staff for their very hard work - Mrs Corney, Mrs Ellery, Mrs Simpson, Mrs Phillips, Mrs Savath, Mrs Doran, Ms Wright, Ms Pieper, Mrs Dransfield and Mr Mitchell. Special thanks to Mrs Jannine Smith for all her work organising exhibitors.